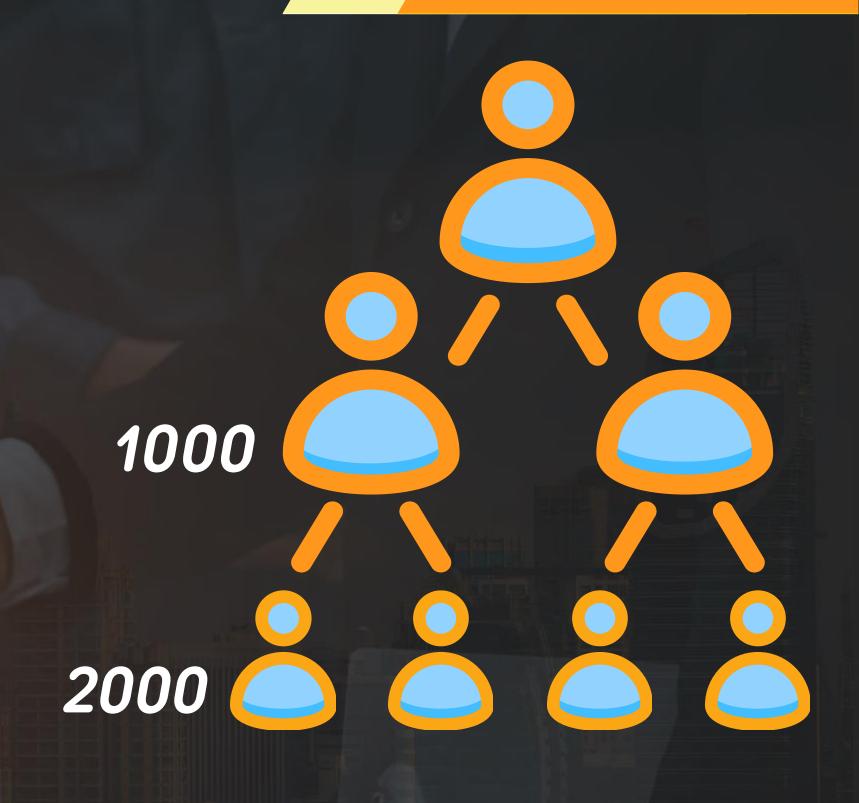

#### MACHING INCOME

| Matching | Income |
|----------|--------|
| 1:1      | 1000   |
| 2:2      | 2000   |
| 5:5      | 5000   |
| 10:10    | 10,000 |
| 15:15    | 15,000 |
| 20:20    | 20,000 |